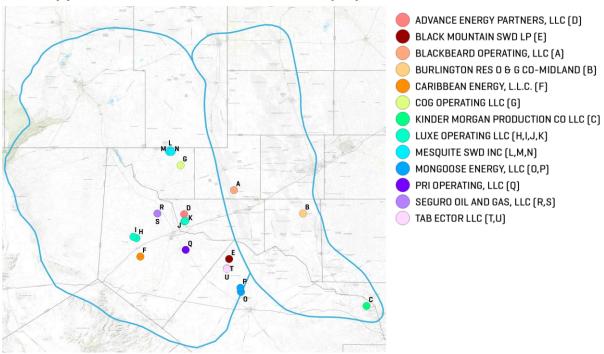

#### New Applications: Current Two Weeks by Operator

Current Two Weeks: 6/18/19 - 7/1/19 Previous Two Weeks: 6/4/19 - 6/17/19

Reference Page 4, Table 1 for current two-week operator detail.

### Table 1: New Applications - Current Two Weeks

Current Two Weeks: 6/18/19 - 7/1/19

Previous Two Weeks: 6/4/19 - 6/17/19

| Map<br>Id | Tracking<br># | Well<br># | Stamp<br>Date | County  | Operator                            | Req. Inj.<br>(bbl) | Req. Inj.<br>(psig) | Inj. Interval<br>(ft) | C or NC | АРІ          | New or<br>Amend | UIC<br># |
|-----------|---------------|-----------|---------------|---------|-------------------------------------|--------------------|---------------------|-----------------------|---------|--------------|-----------------|----------|
|           | ral Basin I   |           |               |         |                                     |                    |                     |                       |         |              |                 |          |
| Α         | 51073         | 1SD       | 6/24/19       | WINKLER | BLACKBEARD OPERATING, LLC           | 17,500             | 1,950               | 3,950-6,200           | NC      | 42-495-33926 | Amend           | 117702   |
| В         | 51056         | 431W      | 6/24/19       | CRANE   | BURLINGTON RES O & G CO-<br>MIDLAND | 1,000              | 1,500               | 3,186-3,344           | NC      | 42-103-01275 | Amend           | 12332    |
| С         | 51060         | 214E85    | 6/24/19       | PECOS   | KINDER MORGAN PRODUCTION CO<br>LLC  | 30,000             | 650                 | 1,318-1,588           | NC      | 42-371-34734 | Amend           | 56562    |
| Delav     | ware Basiı    | n         |               |         |                                     |                    |                     |                       |         |              |                 |          |
| D         | 51020         | 1         | 6/18/19       | WARD    | ADVANCE ENERGY PARTNERS, LLC        | 30,000             | 2,350               | 4,500-8,000           | С       | 42-475-00000 | New             | N/A      |
| E         | 51054         | 3         | 6/21/19       | PECOS   | BLACK MOUNTAIN SWD LP               | 25,000             | 2,430               | 4,860-7,500           | NC      | 42-371-00000 | New             | N/A      |
| F         | 51044         | 1         | 6/21/19       | REEVES  | CARIBBEAN ENERGY, L.L.C.            | 25,000             | 2,250               | 4,050-6,800           | С       | 42-389-00000 | New             | N/A      |
| G         | 51053         | 1         | 6/21/19       | LOVING  | COG OPERATING LLC                   | 25,000             | 2,550               | 5,100-7,000           | NC      | 42-301-33788 | New             | N/A      |
| Н         | 51046         | 1         | 6/21/19       | REEVES  | LUXE OPERATING LLC                  | 30,000             | 926                 | 3,704-6,741           | С       | 42-389-00000 | New             | N/A      |
| I         | 51047         | 1         | 6/21/19       | REEVES  | LUXE OPERATING LLC                  | 30,000             | 926                 | 3,704-6,741           | С       | 42-389-00000 | New             | N/A      |
| J         | 51048         | 1         | 6/21/19       | WARD    | LUXE OPERATING LLC                  | 20,000             | 1,193               | 4,772-8,006           | С       | 42-475-00000 | New             | N/A      |
| K         | 51049         | 1         | 6/21/19       | WARD    | LUXE OPERATING LLC                  | 20,000             | 1,193               | 4,772-8,006           | С       | 42-475-00000 | New             | N/A      |
| L         | 51032         | 1         | 6/19/19       | LOVING  | MESQUITE SWD INC                    | 30,000             | 2,500               | 5,000-7,800           | С       | 42-301-34456 | Amend           | 115120   |
| М         | 51033         | 2         | 6/19/19       | LOVING  | MESQUITE SWD INC                    | 30,000             | 2,500               | 5,000-7,800           | С       | 42-301-34457 | Amend           | 115119   |
| N         | 51034         | 4         | 6/19/19       | LOVING  | MESQUITE SWD INC                    | 30,000             | 2,500               | 5,000-7,800           | С       | 42-301-34458 | Amend           | 115121   |
| 0         | 51061         | 1         | 6/24/19       | PECOS   | MONGOOSE ENERGY, LLC                | 25,000             | 2,450               | 5,050-6,100           | NC      | 42-371-00000 | New             | N/A      |
| Р         | 51021         | 1         | 6/18/19       | PECOS   | MONGOOSE ENERGY, LLC                | 25,000             | 2,500               | 5,200-6,300           | NC      | 42-371-00000 | New             | N/A      |
| Q         | 51023         | 1SW       | 6/18/19       | REEVES  | PRI OPERATING, LLC                  | 30,000             | 2,750               | 5,500-7,500           | NC      | 42-389-00000 | New             | N/A      |
| R         | 51057         | 1         | 6/24/19       | REEVES  | SEGURO OIL AND GAS, LLC             | 30,000             | 2,085               | 4,284-6,174           | С       | 42-389-30082 | New             | N/A      |
| S         | 51029         | 1         | 6/19/19       | REEVES  | SEGURO OIL AND GAS, LLC             | 30,000             | 2,085               | 4,284-6,174           | С       | 42-389-30082 | New             | N/A      |
| T         | 51050         | 1         | 6/21/19       | PECOS   | TAB ECTOR LLC                       | 20,000             | 2,415               | 4,830-7,358           | С       | 42-371-00000 | New             | N/A      |
| U         | 51051         | 1         | 6/21/19       | PECOS   | TAB ECTOR LLC                       | 20,000             | 2,415               | 4,830-7,358           | C       | 42-371-00000 | New             | N/A      |