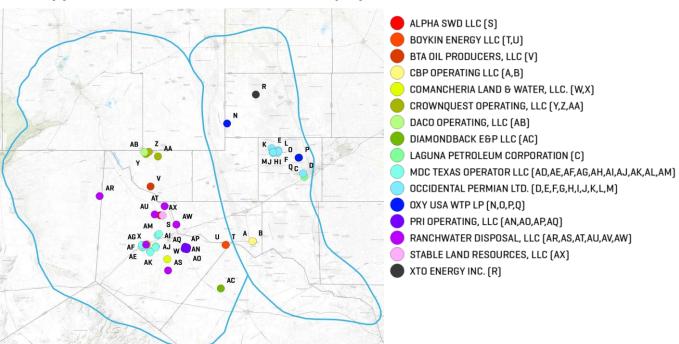

#### New Applications: Previous Two Weeks by Operator

Reference Page 5, Table 2 for previous two-week operator detail.

Previous Two Weeks: 6/4/19 - 6/17/19

| Map<br>Id | Tracking<br># | Well<br># | Stamp<br>Date | County  | Operator                     | Req. Inj.<br>(bbl) | Req. Inj.<br>(psig) | Inj. Interval (ft) | C or NC | API          | New or<br>Amend | UIC<br># |
|-----------|---------------|-----------|---------------|---------|------------------------------|--------------------|---------------------|--------------------|---------|--------------|-----------------|----------|
| Cent      | ral Basin F   | Platforn  | n             |         |                              |                    |                     |                    |         |              |                 |          |
| Α         | 51014         | 21        | 6/17/19       | WARD    | CBP OPERATING LLC            | 10,000             | 1,575               | 3,150-5,050        | NC      | 42-475-00000 | New             | N/A      |
| В         | 51015         | 20        | 6/17/19       | WARD    | CBP OPERATING LLC            | 10,000             | 1,575               | 3,150-5,050        | NC      | 42-475-00000 | New             | N/A      |
| С         | 50929         | 19        | 6/4/19        | ECTOR   | LAGUNA PETROLEUM CORPORATION | 5,000              | 1,800               | 3,600-4,600        | NC      | 42-135-38455 | Amend           | 93248    |
| D         | 50998         | 65W       | 6/14/19       | ECTOR   | OCCIDENTAL PERMIAN LTD.      | 5,000              | 1,900               | 3,800-4,600        | NC      | 42-135-30760 | Amend           | 12978    |
| E         | 50980         | 653       | 6/12/19       | ECTOR   | OCCIDENTAL PERMIAN LTD.      | 5,000              | 2,600               | 5,200-6,850        | NC      | 42-135-42742 | Amend           | 109279   |
| F         | 50968         | 126W      | 6/11/19       | ECTOR   | OCCIDENTAL PERMIAN LTD.      | 5,000              | 2,600               | 5,200-6,800        | NC      | 42-135-06506 | Amend           | 14401    |
| G         | 50968         | 152W      | 6/11/19       | ECTOR   | OCCIDENTAL PERMIAN LTD.      | 5,000              | 2,600               | 5,200-6,800        | NC      | 42-135-06477 | Amend           | 14415    |
| Н         | 50968         | 153W      | 6/11/19       | ECTOR   | OCCIDENTAL PERMIAN LTD.      | 5,000              | 2,600               | 5,200-6,800        | NC      | 42-135-06478 | Amend           | 14416    |
| 1         | 50968         | 161W      | 6/11/19       | ECTOR   | OCCIDENTAL PERMIAN LTD.      | 5,000              | 2,600               | 5,200-6,800        | NC      | 42-135-03463 | Amend           | 14422    |
| J         | 50968         | 175W      | 6/11/19       | ECTOR   | OCCIDENTAL PERMIAN LTD.      | 5,000              | 2,600               | 5,200-6,800        | NC      | 42-135-06469 | Amend           | 14427    |
| K         | 50968         | 136W      | 6/11/19       | ECTOR   | OCCIDENTAL PERMIAN LTD.      | 5,000              | 2,600               | 5,200-6,800        | NC      | 42-135-03465 | Amend           | 58644    |
| L         | 50968         | 151W      | 6/11/19       | ECTOR   | OCCIDENTAL PERMIAN LTD.      | 5,000              | 2,600               | 5,200-6,800        | NC      | 42-135-06479 | Amend           | 58645    |
| М         | 50968         | 137W      | 6/11/19       | ECTOR   | OCCIDENTAL PERMIAN LTD.      | 5,000              | 2,600               | 5,200-6,800        | NC      | 42-135-08788 | Amend           | 58645    |
| N         | 50953         | 321W      | 6/7/19        | ANDREWS | OXY USA WTP LP               | 2,000              | 2,500               | 6,300-7,400        | NC      | 42-003-33063 | Amend           | 49274    |
| 0         | 50936         | 668W      | 6/5/19        | ECTOR   | OXY USA WTP LP               | 5,000              | 1,950               | 3,900-4,500        | NC      | 42-135-34671 | Amend           | 62421    |
| Р         | 50936         | 669W      | 6/5/19        | ECTOR   | OXY USA WTP LP               | 5,000              | 1,950               | 3,900-4,500        | NC      | 42-135-34669 | Amend           | 66477    |
| Q         | 50936         | 650W      | 6/5/19        | ECTOR   | OXY USA WTP LP               | 5,000              | 1,950               | 3,900-4,500        | NC      | 42-135-30690 | Amend           | 11507    |
| R         | 50990         | 3014      | 6/13/19       | ANDREWS | XTO ENERGY INC.              | 5,000              | 2,869               | 5,738-7,263        | NC      | 42-003-06264 | New             | N/A      |

Previous Two Weeks: 6/4/19 - 6/17/19

| Map<br>Id | Tracking<br>#  | Well<br># | Stamp<br>Date | County    | Operator                       | Req.<br>Inj.<br>(bbl) | Req.<br>Inj.<br>(psig) | Inj. Interval<br>(ft) | C or<br>NC | API          | New or<br>Amend | UIC<br># |
|-----------|----------------|-----------|---------------|-----------|--------------------------------|-----------------------|------------------------|-----------------------|------------|--------------|-----------------|----------|
| Dela      | Delaware Basin |           |               |           |                                |                       |                        |                       |            |              |                 |          |
| S         | 50955          | 1         | 6/7/19        | REEVES    | ALPHA SWD LLC                  | 25,000                | 2,138                  | 4,275-7,600           | С          | 42-389-00000 | New             | N/A      |
| Т         | 50976          | 2         | 6/7/19        | REEVES    | BOYKIN ENERGY LLC              | 25,000                | 2,350                  | 4,700-7,950           | NC         | 42-389-00000 | New             | N/A      |
| U         | 50976          | 3         | 6/7/19        | REEVES    | BOYKIN ENERGY LLC              | 25,000                | 2,350                  | 4,700-7,950           | NC         | 42-389-00000 | New             | N/A      |
| ٧         | 50971          | 1         | 6/11/19       | LOVING    | BTA OIL PRODUCERS, LLC         | 20,000                | 2,085                  | 4,173-6,250           | NC         | 42-301-00000 | New             | N/A      |
| W         | 51001          | 1         | 6/14/19       | REEVES    | COMANCHERIA LAND & WATER, LLC. | 25,000                | 2,475                  | 4,950-7,500           | С          | 42-389-38259 | New             | N/A      |
| Χ         | 50993          | 1         | 6/13/19       | REEVES    | COMANCHERIA LAND & WATER, LLC. | 25,000                | 2,032                  | 4,065-6,850           | С          | 42-389-38388 | New             | N/A      |
| Υ         | 51004          | 2D        | 6/17/19       | LOVING    | CROWNQUEST OPERATING, LLC      | 25,000                | 2,150                  | 4,700-6,200           | С          | 42-301-34497 | New             | N/A      |
| Z         | 51005          | 5D        | 6/17/19       | LOVING    | CROWNQUEST OPERATING, LLC      | 25,000                | 2,150                  | 4,350-6,100           | С          | 42-301-34500 | New             | N/A      |
| AA        | 51006          | 1D        | 6/17/19       | LOVING    | CROWNQUEST OPERATING, LLC      | 20,000                | 2,500                  | 4,670-6,200           | С          | 42-301-34503 | New             | N/A      |
| AB        | 50930          | 3         | 6/4/19        | LOVING    | DACO OPERATING, LLC            | 30,000                | 2,095                  | 4,190-6,550           | С          | 42-301-33338 | Amend           | 111406   |
| AC        | 50952          | 1D        | 6/7/19        | PECOS     | DIAMONDBACK E&P LLC            | 20,000                | 1,497                  | 5,988-7,650           | NC         | 42-371-00000 | New             | N/A      |
| AD        | 51063          | 1         | 6/14/19       | REEVES    | MDC TEXAS OPERATOR LLC         | 20,000                | 1,025                  | 4,100-6,900           | С          | 42-389-00000 | New             | N/A      |
| AE        | 51064          | 1         | 6/14/19       | REEVES    | MDC TEXAS OPERATOR LLC         | 20,000                | 1,025                  | 4,100-6,900           | С          | 42-389-00000 | New             | N/A      |
| AF        | 51065          | 1         | 6/14/19       | REEVES    | MDC TEXAS OPERATOR LLC         | 20,000                | 1,025                  | 4,100-6,900           | С          | 42-389-00000 | New             | N/A      |
| AG        | 51066          | 1         | 6/14/19       | REEVES    | MDC TEXAS OPERATOR LLC         | 20,000                | 1,025                  | 4,100-6,900           | С          | 42-389-00000 | New             | N/A      |
| АН        | 51067          | 1         | 6/14/19       | REEVES    | MDC TEXAS OPERATOR LLC         | 20,000                | 1,025                  | 4,100-6,900           | С          | 42-389-00000 | New             | N/A      |
| Al        | 51068          | 1         | 6/14/19       | REEVES    | MDC TEXAS OPERATOR LLC         | 20,000                | 1,025                  | 4,100-6,900           | С          | 42-389-00000 | New             | N/A      |
| AJ        | 51069          | 1         | 6/14/19       | REEVES    | MDC TEXAS OPERATOR LLC         | 20,000                | 1,025                  | 4,100-6,900           | С          | 42-389-00000 | New             | N/A      |
| AK        | 51070          | 1         | 6/14/19       | REEVES    | MDC TEXAS OPERATOR LLC         | 20,000                | 1,025                  | 4,100-6,900           | С          | 42-389-00000 | New             | N/A      |
| AL        | 51071          | 1         | 6/14/19       | REEVES    | MDC TEXAS OPERATOR LLC         | 20,000                | 1,025                  | 4,100-6,900           | С          | 42-389-00000 | New             | N/A      |
| AM        | 51072          | 2         | 6/14/19       | REEVES    | MDC TEXAS OPERATOR LLC         | 20,000                | 1,025                  | 4,100-6,900           | С          | 42-389-00000 | New             | N/A      |
| AN        | 50995          | 1SW       | 6/13/19       | REEVES    | PRI OPERATING, LLC             | 30,000                | 2,750                  | 5,500-7,500           | NC         | 42-389-00000 | New             | N/A      |
| AO        | 50987          | 1SW       | 6/12/19       | REEVES    | PRI OPERATING, LLC             | 30,000                | 2,750                  | 5,500-7,500           | NC         | 42-389-00000 | New             | N/A      |
| AP        | 50946          | 1SW       | 6/6/19        | REEVES    | PRI OPERATING, LLC             | 30,000                | 2,750                  | 5,500-7,500           | NC         | 42-389-00000 | New             | N/A      |
| AQ        | 50940          | 1SW       | 6/5/19        | REEVES    | PRI OPERATING, LLC             | 30,000                | 2,750                  | 5,500-7,500           | NC         | 42-389-00000 | New             | N/A      |
| AR        | 50964          | 1         | 6/10/19       | CULBERSON | RANCHWATER DISPOSAL, LLC       | 50,000                | 1,500                  | 3,000-6,500           | С          | 42-109-00000 | New             | N/A      |
| AS        | 50983          | 1         | 6/11/19       | REEVES    | RANCHWATER DISPOSAL, LLC       | 50,000                | 2,550                  | 5,100-7,000           | С          | 42-389-00000 | New             | N/A      |
| AT        | 50965          | 1         | 6/10/19       | REEVES    | RANCHWATER DISPOSAL, LLC       | 50,000                | 2,250                  | 4,500-7,000           | С          | 42-389-00000 | New             | N/A      |
| AU        | 50949          | 1         | 6/6/19        | REEVES    | RANCHWATER DISPOSAL, LLC       | 50,000                | 2,210                  | 4,420-7,000           | С          | 42-389-00000 | New             | N/A      |
| ΑV        | 50950          | 1         | 6/6/19        | REEVES    | RANCHWATER DISPOSAL, LLC       | 50,000                | 2,030                  | 4,060-7,000           | С          | 42-389-00000 | New             | N/A      |
| AW        | 50937          | 1         | 6/5/19        | WARD      | RANCHWATER DISPOSAL, LLC       | 50,000                | 2,310                  | 4,620-7,500           | С          | 42-475-00000 | New             | N/A      |
| AX        | 50996          | 1D        | 6/14/19       | REEVES    | STABLE LAND RESOURCES, LLC     | 25,000                | 2,100                  | 4,503-7,960           | С          | 42-389-00000 | New             | N/A      |
|           |                |           |               |           |                                |                       |                        |                       |            |              |                 |          |