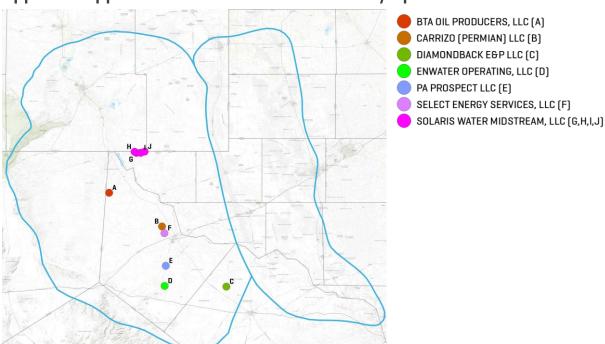

### Table 5: Approved Applications - Previous Two Weeks

Current Two Weeks: 6/18/19 - 7/1/19 Previous Two Weeks: 6/4/19 - 6/17/19

| Map<br>Id | Tracking<br># | Well<br># | Approved<br>Date | Stamp<br>Date | Days<br>Elapse<br>d | County | Operator                        | Auth.<br>Inj. (bbl) | Auth.<br>Inj.<br>(psig) | Inj. Interval<br>[ft] | C or NC | API          | New or<br>Amend | UIC#   |
|-----------|---------------|-----------|------------------|---------------|---------------------|--------|---------------------------------|---------------------|-------------------------|-----------------------|---------|--------------|-----------------|--------|
| Dela      | ware Basir    | า         |                  |               |                     |        |                                 |                     |                         |                       |         |              |                 |        |
| Α         | 50438         | 1         | 6/13/19          | 3/12/19       | 93                  | REEVES | BTA OIL PRODUCERS,<br>LLC       | 18,000              | 675                     | 2,700-5,000           | NC      | 42-389-38320 | New             | 118684 |
| В         | 48858         | 1         | 6/11/19          | 6/20/18       | 356                 | REEVES | CARRIZO (PERMIAN)<br>LLC        | 15,000              | 2,000                   | 4,215-7,500           | NC      | 42-389-35359 | New             | 118698 |
| С         | 50149         | 1D        | 6/13/19          | 1/24/19       | 140                 | PECOS  | DIAMONDBACK E&P LLC             | 20,000              | 1,493                   | 5,970-7,750           | NC      | 42-371-00000 | New             | 118686 |
| D         | 48281         | 1         | 6/4/19           | 3/9/18        | 452                 | REEVES | ENWATER OPERATING,<br>LLC       | 20,000              | 1,237                   | 4,950-6,700           | С       | 42-389-00000 | New             | 118623 |
| Е         | 48228         | 1         | 6/10/19          | 3/5/18        | 462                 | REEVES | PA PROSPECT LLC                 | 20,000              | 1,225                   | 4,900-6,375           | С       | 42-389-00000 | New             | 118685 |
| F         | 49766         | 1         | 6/11/19          | 11/6/18       | 217                 | REEVES | SELECT ENERGY<br>SERVICES, LLC  | 20,000              | 1,050                   | 4,200-6,200           | C       | 42-389-00000 | New             | 118693 |
| G         | 50651         | 1         | 6/7/19           | 4/10/19       | 58                  | LOVING | SOLARIS WATER<br>MIDSTREAM, LLC | 30,000              | 2,100                   | 4,200-5,300           | NC      | 42-301-00000 | New             | 118650 |
| Н         | 50653         | 1         | 6/7/19           | 4/10/19       | 58                  | LOVING | SOLARIS WATER<br>MIDSTREAM, LLC | 30,000              | 2,100                   | 4,200-5,300           | NC      | 42-301-00000 | New             | 118649 |
| ı         | 50636         | 1         | 6/7/19           | 4/9/19        | 59                  | LOVING | SOLARIS WATER<br>MIDSTREAM, LLC | 30,000              | 1,967                   | 3,935-6,100           | NC      | 42-301-00000 | New             | 118651 |
| J         | 48997         | 1         | 6/10/19          | 7/10/18       | 335                 | LOVING | SOLARIS WATER<br>MIDSTREAM, LLC | 30,000              | 2,250                   | 4,500-5,900           | NC      | 42-301-00000 | New             | 118671 |