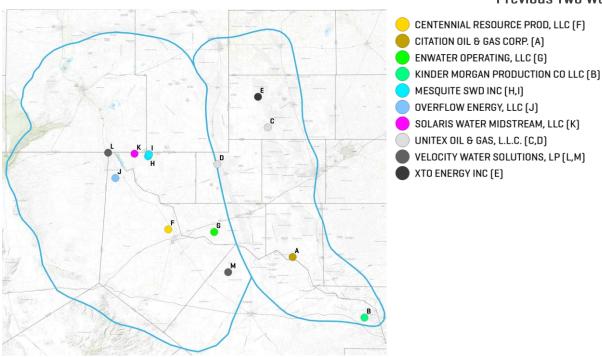

| Map Id  | Operator                        | Tracking # | Well # | Reported Formation(s)         |
|---------|---------------------------------|------------|--------|-------------------------------|
| Central | Basin Platform                  |            |        |                               |
| Α       | CITATION OIL & GAS CORP.        | 50290      | 28W    | DEVONIAN                      |
| В       | KINDER MORGAN PRODUCTION CO LLC | 50490      | 67C36  | SAN ANDRES                    |
| С       | UNITEX OIL & GAS, L.L.C.        | 50814      | 3      | SAN ANDRES / CLEARFORK        |
| D       | UNITEX OIL & GAS, L.L.C.        | 50234      | 31     | YATES                         |
| E       | XTO ENERGY INC                  | 50770      | 3008   | CLEARFORK                     |
| Delawa  |                                 |            |        |                               |
| F       | CENTENNIAL RESOURCE PROD, LLC   | 47967      | 1      | DELAWARE MTN GROUP            |
| G       | ENWATER OPERATING, LLC          | 48741      | 1      | DELAWARE MTN GROUP            |
| Н       | MESQUITE SWD INC                | 49701      | 3      | DELAWARE MTN GROUP            |
| I       | MESQUITE SWD INC                | 49702      | 4      | DELAWARE MTN GROUP            |
| J       | OVERFLOW ENERGY, LLC            | 50764      | 1      | CHERRY CANYON / BRUSHY CANYON |
| K       | SOLARIS WATER MIDSTREAM, LLC    | 50652      | 1      | CHERRY CANYON / BRUSHY CANYON |
| L       | VELOCITY WATER SOLUTIONS, LP    | 49244      | 1      | DELAWARE MTN GROUP            |
| М       | VELOCITY WATER SOLUTIONS, LP    | 50096      | 1      | DELAWARE MTN GROUP            |