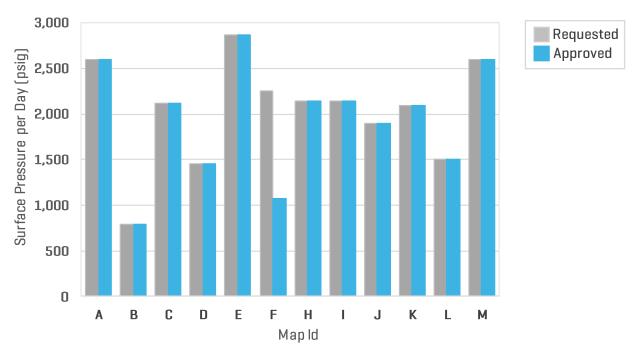

### Current Two Weeks: Max. Liquid Injection Pressure

Reference Page 11, Table 3 for individual well details that correspond with the letters in these charts.

#### Table 4: Approved Applications - Current Two Weeks

Current Two Weeks: 6/18/19 - 7/1/19 Previous Two Weeks: 6/4/19 - 6/17/19

| Map<br>Id | Tracking<br>#          | Well<br># | Approved<br>Date | Stamp<br>Date | Days<br>Elapsed | County    | Operator                         | Auth.<br>Inj.<br>(bbl) | Auth.<br>Inj.<br>(psig) | Inj. Interval<br>(ft) | C or<br>NC | АРІ          | New or<br>Amend | UIC#   |
|-----------|------------------------|-----------|------------------|---------------|-----------------|-----------|----------------------------------|------------------------|-------------------------|-----------------------|------------|--------------|-----------------|--------|
| Centra    | Central Basin Platform |           |                  |               |                 |           |                                  |                        |                         |                       |            |              |                 |        |
| Α         | 50290                  | 28W       | 6/26/19          | 2/12/19       | 134             | CRANE     | CITATION OIL & GAS<br>CORP.      | 1,850                  | 2,600                   | 5,287-5,470           | NC         | 42-103-34100 | Amend           | 76452  |
| В         | 50490                  | 67C36     | 6/21/19          | 3/18/19       | 95              | PECOS     | KINDER MORGAN PRODUCTION CO LLC  | 1,000                  | 796                     | 1,592-1,915           | NC         | 42-371-35788 | Amend           | 60968  |
| С         | 50814                  | 3         | 6/18/19          | 5/14/19       | 35              | ANDREWS   | UNITEX OIL & GAS,<br>L.L.C.      | 5,000                  | 2,116                   | 4,232-5,774           | NC         | 42-003-45646 | Amend           | 111571 |
| D         | 50234                  | 31        | 6/18/19          | 2/7/19        | 131             | WINKLER   | UNITEX OIL & GAS,<br>L.L.C.      | 1,000                  | 1,461                   | 2,923-3,143           | NC         | 42-495-05663 | New             | 118732 |
| E         | 50770                  | 3008      | 6/18/19          | 5/6/19        | 43              | ANDREWS   | XTO ENERGY INC                   | 5,000                  | 2,874                   | 5,747-7,136           | NC         | 42-003-07662 | New             | 118723 |
| Delawa    | are Basin              |           |                  |               |                 |           |                                  |                        |                         |                       |            |              |                 |        |
| F         | 47967                  | 1         | 6/19/19          | 1/10/18       | 525             | REEVES    | CENTENNIAL RESOURCE<br>PROD, LLC | 20,000                 | 1,075                   | 4,300-6,800           | NC         | 42-389-37308 | New             | 118728 |
| G         | 48741                  | 1         | 6/21/19          | 5/30/18       | 387             | WARD      | ENWATER OPERATING,<br>LLC        | 30,000                 | 2,525                   | 5,050-7,350           | С          | 42-475-00000 | New             | 118745 |
| Н         | 49701                  | 3         | 6/27/19          | 10/26/18      | 244             | LOVING    | MESQUITE SWD INC                 | 30,000                 | 2,150                   | 4,300-6,900           | С          | 42-301-00000 | New             | 118733 |
| I         | 49702                  | 4         | 6/27/19          | 10/26/18      | 244             | LOVING    | MESQUITE SWD INC                 | 30,000                 | 2,150                   | 4,300-6,900           | С          | 42-301-00000 | New             | 118753 |
| J         | 50764                  | 1         | 6/26/19          | 5/3/19        | 54              | REEVES    | OVERFLOW ENERGY,<br>LLC          | 25,000                 | 1,900                   | 3,800-6,300           | С          | 42-389-00000 | New             | 118747 |
| K         | 50652                  | 1         | 6/21/19          | 4/10/19       | 72              | LOVING    | SOLARIS WATER<br>MIDSTREAM, LLC  | 30,000                 | 2,100                   | 4,200-5,300           | NC         | 42-301-00000 | New             | 118735 |
| L         | 49244                  | 1         | 6/19/19          | 8/16/18       | 307             | CULBERSON | VELOCITY WATER<br>SOLUTIONS, LP  | 35,000                 | 1,500                   | 3,000-4,571           | С          | 42-109-00000 | New             | 118734 |
| М         | 50096                  | 1         | 6/24/19          | 1/16/19       | 159             | PECOS     | VELOCITY WATER<br>SOLUTIONS, LP  | 30,000                 | 2,600                   | 5,200-6,800           | С          | 42-371-00000 | New             | 118739 |