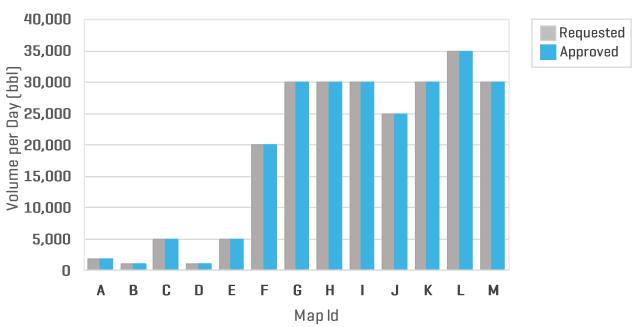

### Current Two Weeks: Max. Liquid Injection Volume

#### Table 4: Approved Applications - Current Two Weeks

Current Two Weeks: 6/18/19 - 7/1/19 Previous Two Weeks: 6/4/19 - 6/17/19

| Map<br>Id | Tracking<br>#          | Well<br># | Approved<br>Date | Stamp<br>Date | Days<br>Elapsed | County    | Operator                         | Auth.<br>Inj.<br>(bbl) | Auth.<br>Inj.<br>(psig) | Inj. Interval<br>(ft) | C or<br>NC | АРІ          | New or<br>Amend | UIC#   |
|-----------|------------------------|-----------|------------------|---------------|-----------------|-----------|----------------------------------|------------------------|-------------------------|-----------------------|------------|--------------|-----------------|--------|
| Centra    | Central Basin Platform |           |                  |               |                 |           |                                  |                        |                         |                       |            |              |                 |        |
| Α         | 50290                  | 28W       | 6/26/19          | 2/12/19       | 134             | CRANE     | CITATION OIL & GAS<br>CORP.      | 1,850                  | 2,600                   | 5,287-5,470           | NC         | 42-103-34100 | Amend           | 76452  |
| В         | 50490                  | 67C36     | 6/21/19          | 3/18/19       | 95              | PECOS     | KINDER MORGAN PRODUCTION CO LLC  | 1,000                  | 796                     | 1,592-1,915           | NC         | 42-371-35788 | Amend           | 60968  |
| С         | 50814                  | 3         | 6/18/19          | 5/14/19       | 35              | ANDREWS   | UNITEX OIL & GAS,<br>L.L.C.      | 5,000                  | 2,116                   | 4,232-5,774           | NC         | 42-003-45646 | Amend           | 111571 |
| D         | 50234                  | 31        | 6/18/19          | 2/7/19        | 131             | WINKLER   | UNITEX OIL & GAS,<br>L.L.C.      | 1,000                  | 1,461                   | 2,923-3,143           | NC         | 42-495-05663 | New             | 118732 |
| E         | 50770                  | 3008      | 6/18/19          | 5/6/19        | 43              | ANDREWS   | XTO ENERGY INC                   | 5,000                  | 2,874                   | 5,747-7,136           | NC         | 42-003-07662 | New             | 118723 |
| Delawa    | are Basin              |           |                  |               |                 |           |                                  |                        |                         |                       |            |              |                 |        |
| F         | 47967                  | 1         | 6/19/19          | 1/10/18       | 525             | REEVES    | CENTENNIAL RESOURCE<br>PROD, LLC | 20,000                 | 1,075                   | 4,300-6,800           | NC         | 42-389-37308 | New             | 118728 |
| G         | 48741                  | 1         | 6/21/19          | 5/30/18       | 387             | WARD      | ENWATER OPERATING,<br>LLC        | 30,000                 | 2,525                   | 5,050-7,350           | С          | 42-475-00000 | New             | 118745 |
| Н         | 49701                  | 3         | 6/27/19          | 10/26/18      | 244             | LOVING    | MESQUITE SWD INC                 | 30,000                 | 2,150                   | 4,300-6,900           | С          | 42-301-00000 | New             | 118733 |
| I         | 49702                  | 4         | 6/27/19          | 10/26/18      | 244             | LOVING    | MESQUITE SWD INC                 | 30,000                 | 2,150                   | 4,300-6,900           | С          | 42-301-00000 | New             | 118753 |
| J         | 50764                  | 1         | 6/26/19          | 5/3/19        | 54              | REEVES    | OVERFLOW ENERGY,<br>LLC          | 25,000                 | 1,900                   | 3,800-6,300           | С          | 42-389-00000 | New             | 118747 |
| K         | 50652                  | 1         | 6/21/19          | 4/10/19       | 72              | LOVING    | SOLARIS WATER<br>MIDSTREAM, LLC  | 30,000                 | 2,100                   | 4,200-5,300           | NC         | 42-301-00000 | New             | 118735 |
| L         | 49244                  | 1         | 6/19/19          | 8/16/18       | 307             | CULBERSON | VELOCITY WATER<br>SOLUTIONS, LP  | 35,000                 | 1,500                   | 3,000-4,571           | С          | 42-109-00000 | New             | 118734 |
| М         | 50096                  | 1         | 6/24/19          | 1/16/19       | 159             | PECOS     | VELOCITY WATER<br>SOLUTIONS, LP  | 30,000                 | 2,600                   | 5,200-6,800           | С          | 42-371-00000 | New             | 118739 |