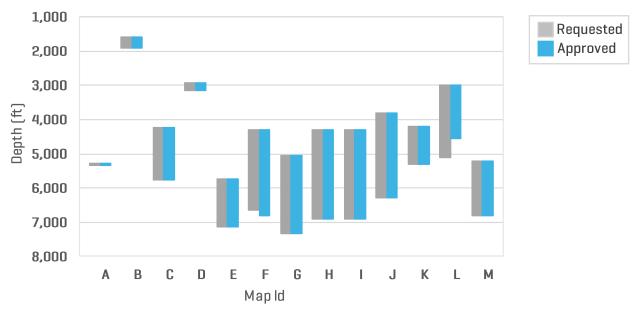

#### **Current Two Weeks: Injection Intervals**

Reference Page 11, Table 3 for individual well details that correspond with the letters in these charts.

#### Table 4: Approved Applications - Current Two Weeks

Current Two Weeks: 6/18/19 - 7/1/19 Previous Two Weeks: 6/4/19 - 6/17/19

| Map<br>Id | Tracking<br>#          | Well<br># | Approved<br>Date | Stamp<br>Date | Days<br>Elapsed | County    | Operator                         | Auth.<br>Inj.<br>(bbl) | Auth.<br>Inj.<br>(psig) | Inj. Interval<br>(ft) | C or<br>NC | АРІ          | New or<br>Amend | UIC#   |
|-----------|------------------------|-----------|------------------|---------------|-----------------|-----------|----------------------------------|------------------------|-------------------------|-----------------------|------------|--------------|-----------------|--------|
| Centra    | Central Basin Platform |           |                  |               |                 |           |                                  |                        |                         |                       |            |              |                 |        |
| Α         | 50290                  | 28W       | 6/26/19          | 2/12/19       | 134             | CRANE     | CITATION OIL & GAS<br>CORP.      | 1,850                  | 2,600                   | 5,287-5,470           | NC         | 42-103-34100 | Amend           | 76452  |
| В         | 50490                  | 67C36     | 6/21/19          | 3/18/19       | 95              | PECOS     | KINDER MORGAN PRODUCTION CO LLC  | 1,000                  | 796                     | 1,592-1,915           | NC         | 42-371-35788 | Amend           | 60968  |
| С         | 50814                  | 3         | 6/18/19          | 5/14/19       | 35              | ANDREWS   | UNITEX OIL & GAS,<br>L.L.C.      | 5,000                  | 2,116                   | 4,232-5,774           | NC         | 42-003-45646 | Amend           | 111571 |
| D         | 50234                  | 31        | 6/18/19          | 2/7/19        | 131             | WINKLER   | UNITEX OIL & GAS,<br>L.L.C.      | 1,000                  | 1,461                   | 2,923-3,143           | NC         | 42-495-05663 | New             | 118732 |
| E         | 50770                  | 3008      | 6/18/19          | 5/6/19        | 43              | ANDREWS   | XTO ENERGY INC                   | 5,000                  | 2,874                   | 5,747-7,136           | NC         | 42-003-07662 | New             | 118723 |
| Delawa    | are Basin              |           |                  |               |                 |           |                                  |                        |                         |                       |            |              |                 |        |
| F         | 47967                  | 1         | 6/19/19          | 1/10/18       | 525             | REEVES    | CENTENNIAL RESOURCE<br>PROD, LLC | 20,000                 | 1,075                   | 4,300-6,800           | NC         | 42-389-37308 | New             | 118728 |
| G         | 48741                  | 1         | 6/21/19          | 5/30/18       | 387             | WARD      | ENWATER OPERATING,<br>LLC        | 30,000                 | 2,525                   | 5,050-7,350           | С          | 42-475-00000 | New             | 118745 |
| Н         | 49701                  | 3         | 6/27/19          | 10/26/18      | 244             | LOVING    | MESQUITE SWD INC                 | 30,000                 | 2,150                   | 4,300-6,900           | С          | 42-301-00000 | New             | 118733 |
| I         | 49702                  | 4         | 6/27/19          | 10/26/18      | 244             | LOVING    | MESQUITE SWD INC                 | 30,000                 | 2,150                   | 4,300-6,900           | С          | 42-301-00000 | New             | 118753 |
| J         | 50764                  | 1         | 6/26/19          | 5/3/19        | 54              | REEVES    | OVERFLOW ENERGY,<br>LLC          | 25,000                 | 1,900                   | 3,800-6,300           | С          | 42-389-00000 | New             | 118747 |
| K         | 50652                  | 1         | 6/21/19          | 4/10/19       | 72              | LOVING    | SOLARIS WATER<br>MIDSTREAM, LLC  | 30,000                 | 2,100                   | 4,200-5,300           | NC         | 42-301-00000 | New             | 118735 |
| L         | 49244                  | 1         | 6/19/19          | 8/16/18       | 307             | CULBERSON | VELOCITY WATER<br>SOLUTIONS, LP  | 35,000                 | 1,500                   | 3,000-4,571           | С          | 42-109-00000 | New             | 118734 |
| М         | 50096                  | 1         | 6/24/19          | 1/16/19       | 159             | PECOS     | VELOCITY WATER<br>SOLUTIONS, LP  | 30,000                 | 2,600                   | 5,200-6,800           | С          | 42-371-00000 | New             | 118739 |