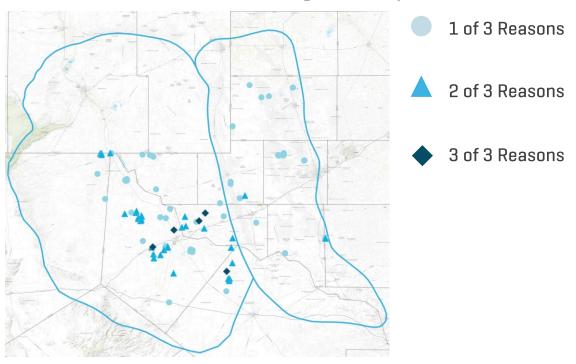

#### Wells with RADLTR Reasons Including Seismicity, Well Performance, and Well Engineering