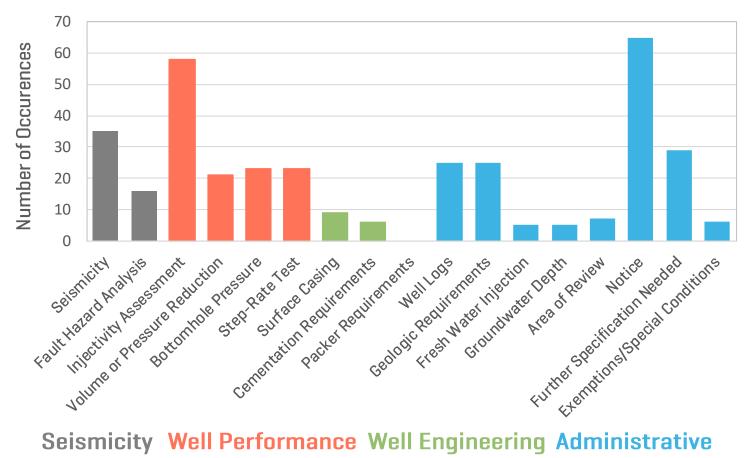

#### RADLTR Reasons in the Last Four Weeks

### Seismicity Well Performance Well Engineering Administrative

B3 revamped these RADLTR categories to more accurately reflect what is being seen on the most up-todate RADLTRS in the Delaware Basin. Notable changes are as follows:

#### Fault Hazard Analysis:

A new name for Fault-Slip Potential. RRC utilizes the term "Fault Hazard Analysis" to provide a more broad term of fault analysis to not constrain operators to a specific test.

#### **Injectivity Assessment:**

Defines any requests for Well Tests, Injectivity Assessments, Proof of Well Performance.

#### Volume or Pressure Reduction:

As a result of this being seen much more frequently in RADLTRS, B3 is identifying how many wells have been instructed to reduce either the injection volume (bbl/day) and/or injection pressure (psig).

#### **Further Specification Needed:**

Replaced the previous category called "Incomplete Form" to further encompass any administrative requests to clarify, modify, complete, etc.