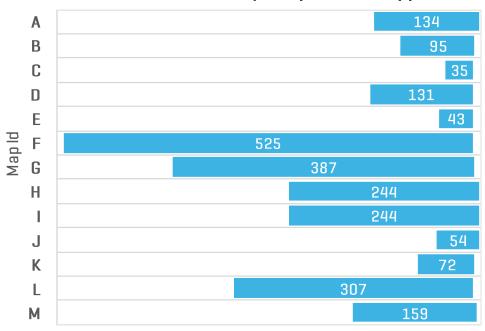

- CrownQuest Operating, LLC. made a move into Loving County. It applied for three new wells bordering NM in the previous two weeks.
   These are CrownQuest's first commercial disposal wells in the Delaware; previously all of the CrownQuest wells were in the CBP and Midland. See pages 3,6.
- There are several new applications in the current two weeks with notable new activity. Caribbean Energy and Tab Ector applied for their first injection wells in the Permian Basin. Seguro Oil and Gas, LLC. also applied for its first disposal well in the Delaware, previously operating in only the CBP and Midland. Currently, Mongoose Energy, LLC. has only one approved well with 8,000 bbl/day of injectivity capacity, but applied for two new disposal wells with a cumulative requested capacity of 50,000 bbl/day. See pages 3,4.
- Centennial Resources Prod LLC. received a permit that took 525 days to be approved. Although the application was originally submitted in January 2018, Centennial had to refile under a W-14 rather than an H1/H1-A. This is because although the proposed injection was into the Delaware Mtn. Group, it was not within two miles of any productive zones. The application was administratively approved in March 2019, but had an active protest. The protest was withdrawn May 2019 and it was finally approved almost one month later. See pages 8,9,11,12.
- Another application by Enwater Operating, LLC. (acquired by WaterBridge) also took over a year to be approved (387 days). The application, submitted in May 2018, was administratively approved in August 2018, however it had multiple active protests. The applicant then requested a hearing in November 2018. The hearing was held in April 2019 and had a duration of 45 days. On June 7, 2019 the two remaining protests were withdrawn and the permit was issued two weeks later. See pages 8,9,11,12.
- See page 15 for B3's new and improved RADLTR categories.

#### **Current Two Weeks: Days Elapsed Until Approval**

1/18 3/18 5/18 6/18 8/18 10/18 12/18 2/19 4/19 6/19

#### **Current Two Weeks: Injection Intervals**

Reference Page 11, Table 3 for individual well details that correspond with the letters in these charts.